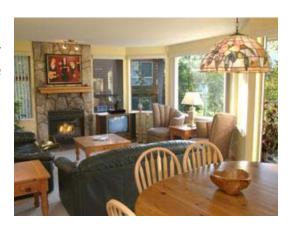

## **FEATURES**

Located in a natural, restful setting, these townhomes are individually decorated offering a unique character. Features include a full kitchen, a spacious living area with a wood burning fireplace and a spacious sundeck.